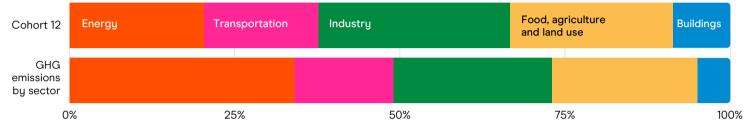

## **Cohort 12 Fact Sheet**

Elemental infuses \$12.5M in 15 transformative technologies.

Investment into solutions aligns with our largest emitting sectors.

Source: Intergovernmental Panel on Climate Change